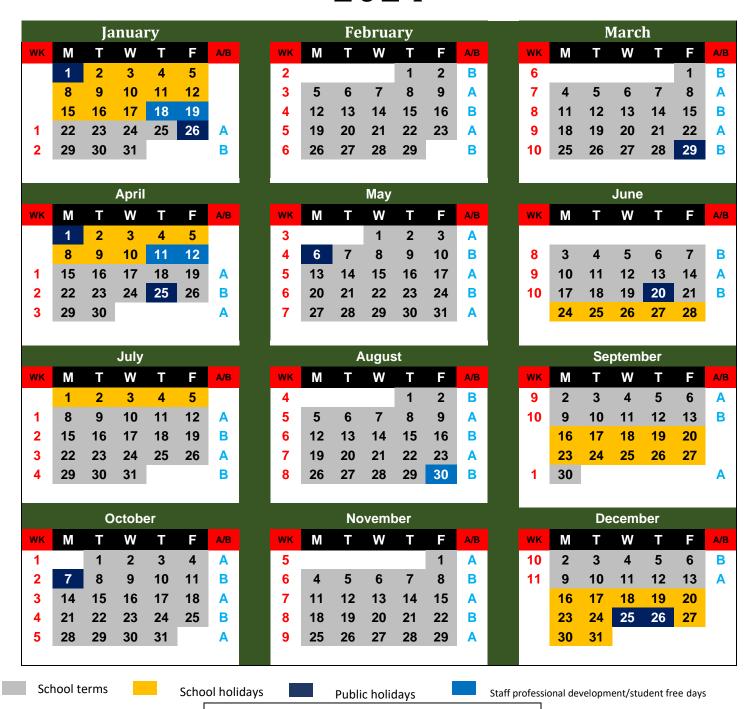

## 2024

## **TERM DATES 2024**

Term 1 Monday 22 January - Thursday 28 March

Term 2 Monday 15 April - Friday 21 June

Term 3 Monday 8 July - Friday 13 September

Term 4 Monday 30 September – Friday 13 December

2025 commencement date Tuesday 28 January

There are 199 school days in 2024. Semester 1, 2024 commences for teachers on 18 January and for students on 22 January 2024.

## STAFF PROFESSIONAL DEVELOPMENT DAYS

Staff professional development days for teachers are 18 and 19 January, 11 and 12 April and 30 August 2024. Schools are able to decide when they undertake the required hours for professional development for the flexible days, as long as they are on the flexible days, in the school holidays or out of school hours.

## FINAL DATES FOR STUDENT ATTENDANCE

15 November is the final date for Year 12 attendance for receipt of a Senior Statement. 22 November is the final date for student attendance in Years 10 and 11.

Some schools in regional, rural and remote areas will close for the summer holidays on 1 December.